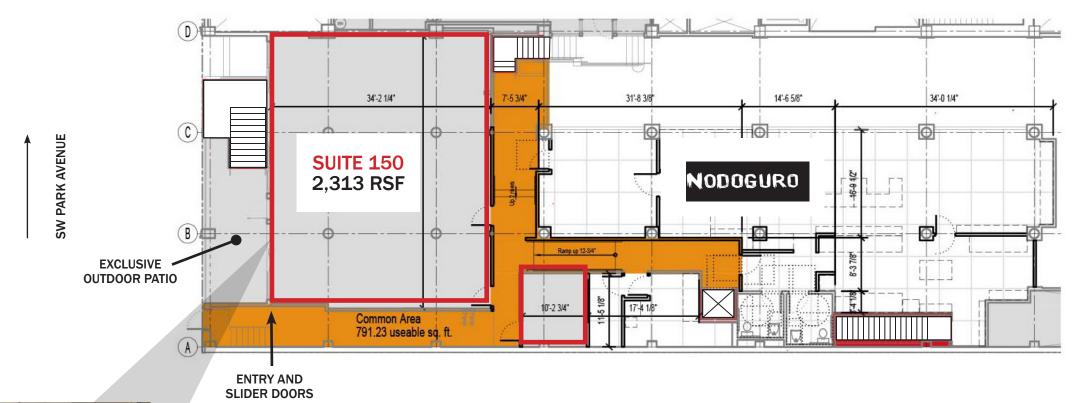

#### AVAILABLE SPACE

Suite 150: Call for details Suite 103: \$1,500/Mo (all-in, including utilities) Suite 104: \$1,200/Mo (all-in, including utilities) Suite 109: \$300/Mo (all-in, including utilities)

### HIGHLIGHTS

- · Last available ground level spaces!
- Located in the CBD, just one block from the Ritz Carlton, Flock Food Hall, and within one block, five additional hotels.
- Join St. Honore Boulangerie, Oregon Wines on Broadway, Stand Up Comedy, The Shutterbug, Urbantopia, Derek's Shoe Repair, Akizawa Japanese Bistro, Bentley Fleurs, Poubelle, Marshall & Bond and Midnight Sunlight
- Landlord open to short term leases/flexible terms.
- Available now!