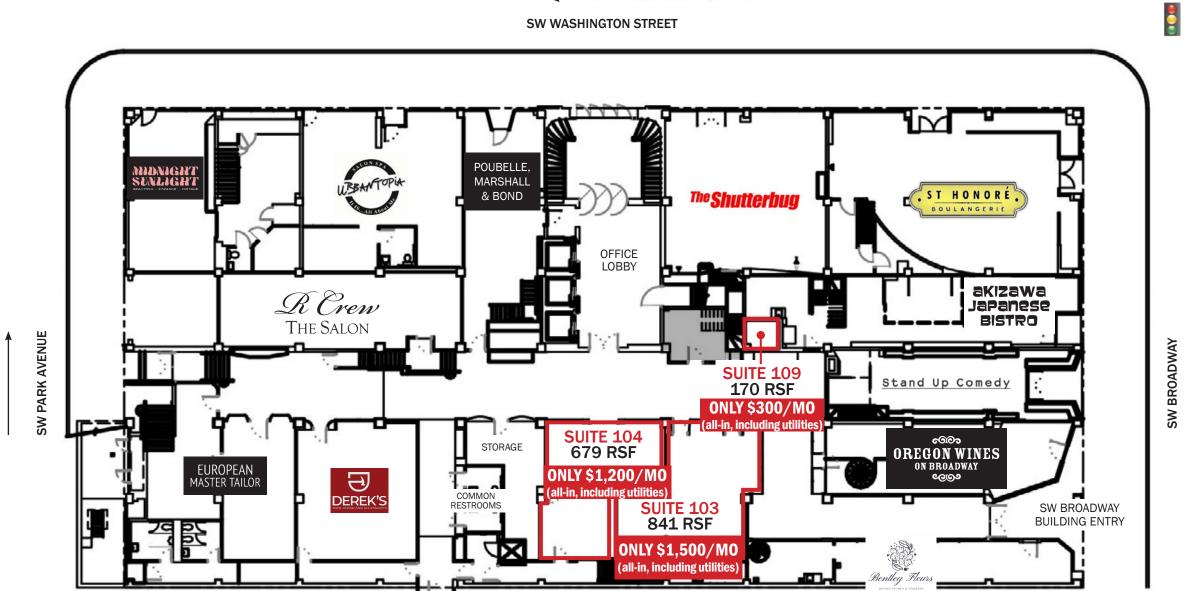

#### AVAILABLE SPACE

Suite 150: Call for details Suite 103: \$1,500/Mo (all-in, including utilities) Suite 104: \$1,200/Mo (all-in, including utilities) Suite 109: \$300/Mo (all-in, including utilities)

### HIGHLIGHTS

- · Last available ground level spaces!
- Located in the CBD, just one block from the Ritz Carlton, Flock Food Hall, and within one block, five additional hotels.
- Join St. Honore Boulangerie, Oregon Wines on Broadway, Stand Up Comedy, The Shutterbug, Urbantopia, Derek's Shoe Repair, Akizawa Japanese Bistro, Bentley Fleurs, Poubelle, Marshall & Bond and Midnight Sunlight
- Landlord open to short term leases/flexible terms.
- Available now!