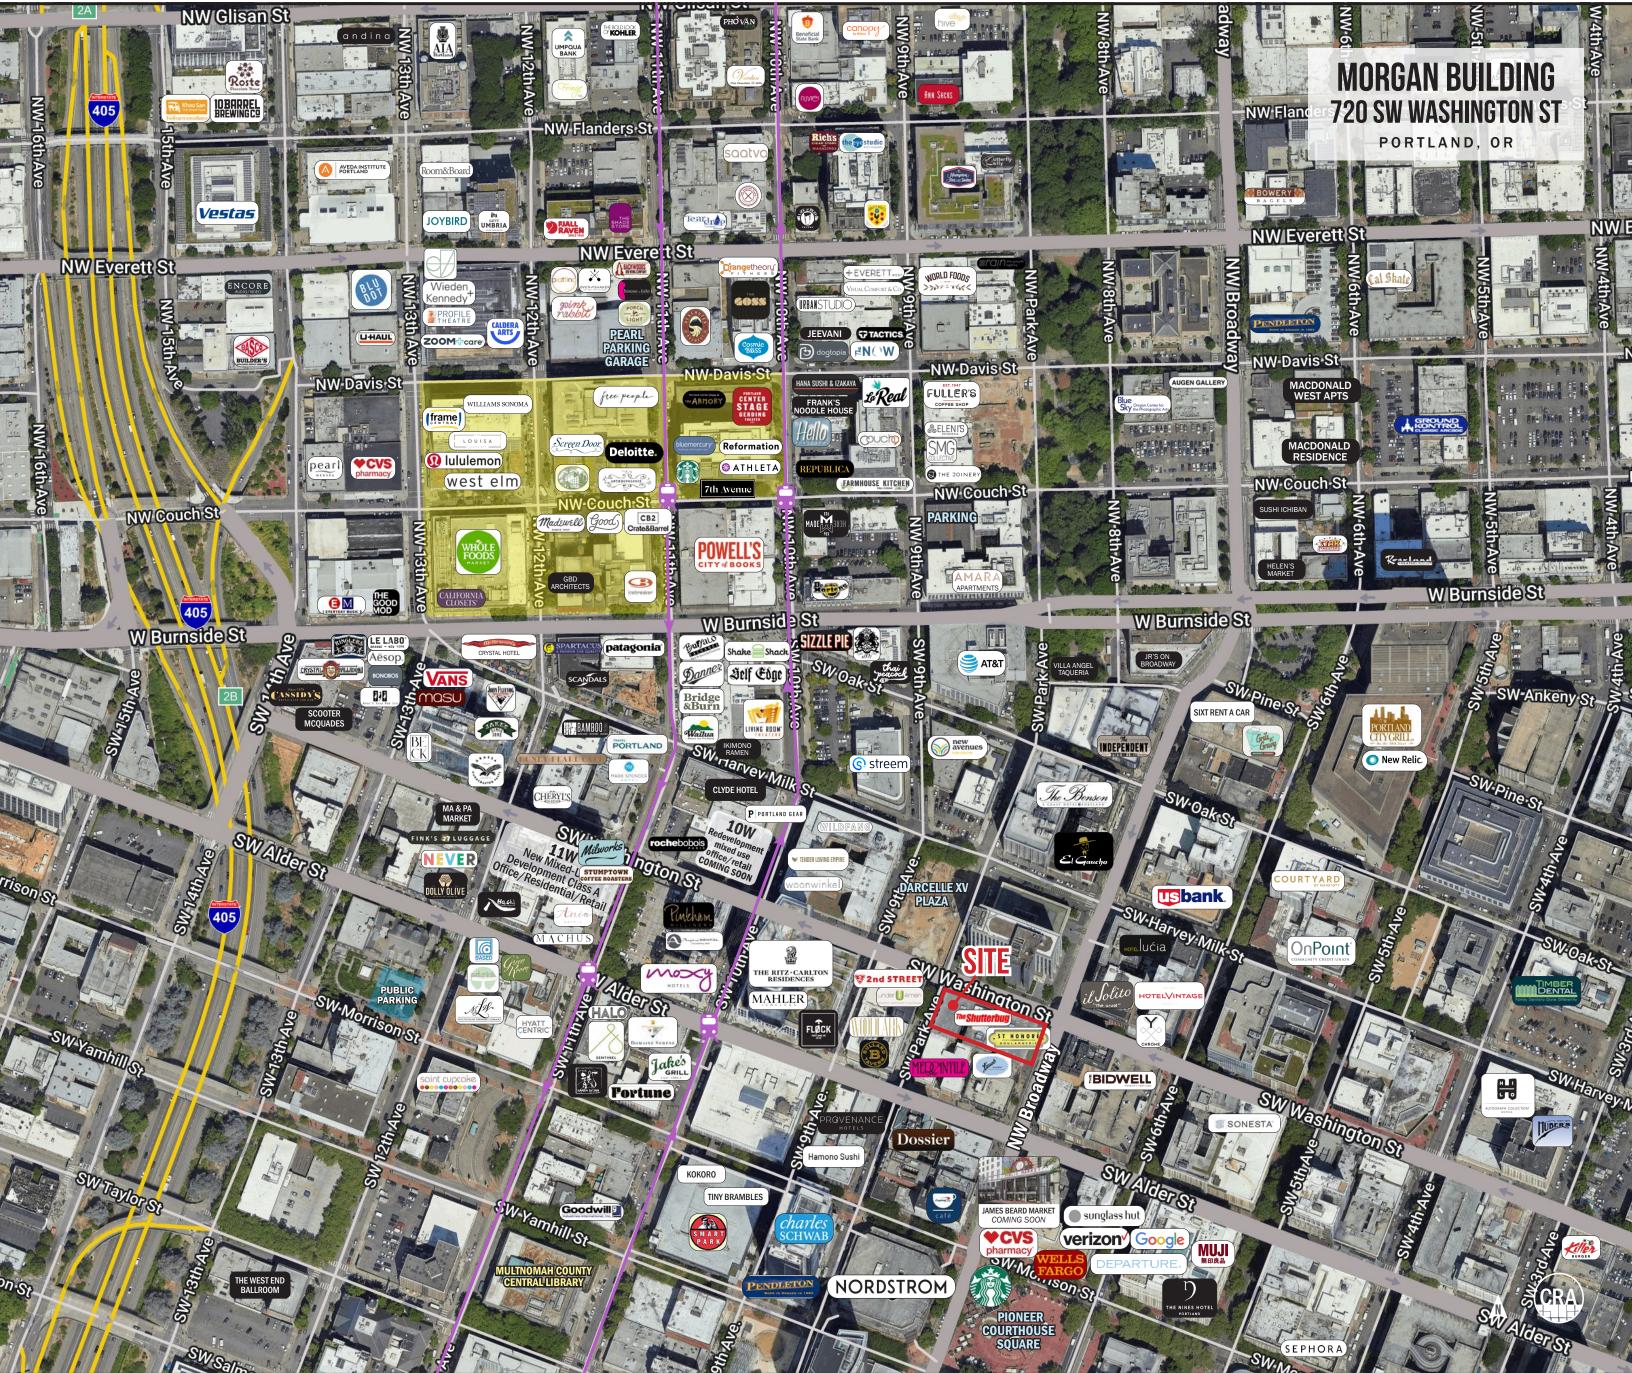

### LOCATION

SW Broadway & Washington | Portland, OR

### HIGHLIGHTS

- · Last available ground level spaces!
- Located in the CBD, just one block from the Ritz Carlton, Flock Food Hall, and within one block, five additional hotels.
- Join St. Honore Boulangerie, Oregon Wines on Broadway, Stand Up Comedy, The Shutterbug, Urbantopia, Derek's Shoe Repair, Akizawa Japanese Bistro, Bentley Fleurs, Poubelle, Marshall & Bond and Midnight Sunlight
- Landlord open to short term leases/flexible terms.
- Available now!