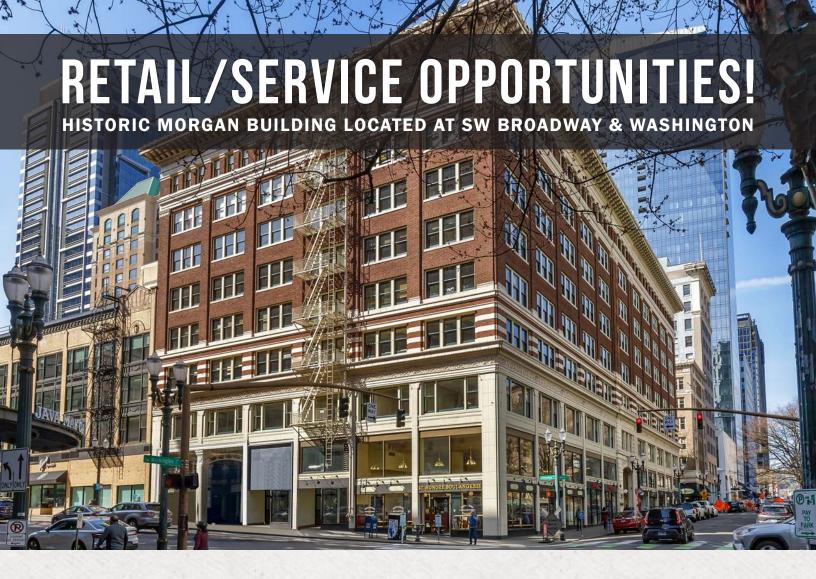

### HIGHLIGHTS

- · Last available ground level spaces!
- Located in the CBD, just one block from the Ritz Carlton, Flock Food Hall, and within one block, five additional hotels.
- Join St. Honore Boulangerie, Oregon Wines on Broadway, Stand Up Comedy, The Shutterbug, Urbantopia, Derek's Shoe Repair, Akizawa Japanese Bistro, Bentley Fleurs, Poubelle, Marshall & Bond and Midnight Sunlight
- Landlord open to short term leases/flexible terms.
- Available now!

# **MORGAN BUILDING 720 SW WASHINGTON ST**

SW WASHINGTON STREET

M

# MORGAN BUILDING 720 SW WASHINGTON ST