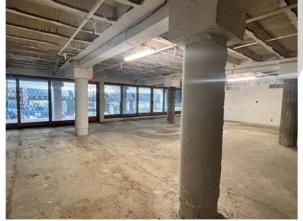

#### AVAILABLE SPACE

Suite 150: Call for details Suite 103: \$1,500/Mo (all-in, including utilities) Suite 104: \$1,200/Mo (all-in, including utilities) Suite 109: \$300/Mo (all-in, including utilities)

### HIGHLIGHTS

- · Last available ground level spaces!
- Located in the CBD, just one block from the Ritz Carlton, Flock Food Hall, and within one block, five additional hotels.
- Join St. Honore Boulangerie, Oregon Wines on Broadway, Stand Up Comedy, The Shutterbug, Urbantopia, Derek's Shoe Repair, Akizawa Japanese Bistro, Bentley Fleurs, Poubelle, Marshall & Bond and Midnight Sunlight
- Landlord open to short term leases/flexible terms.
- Available now!