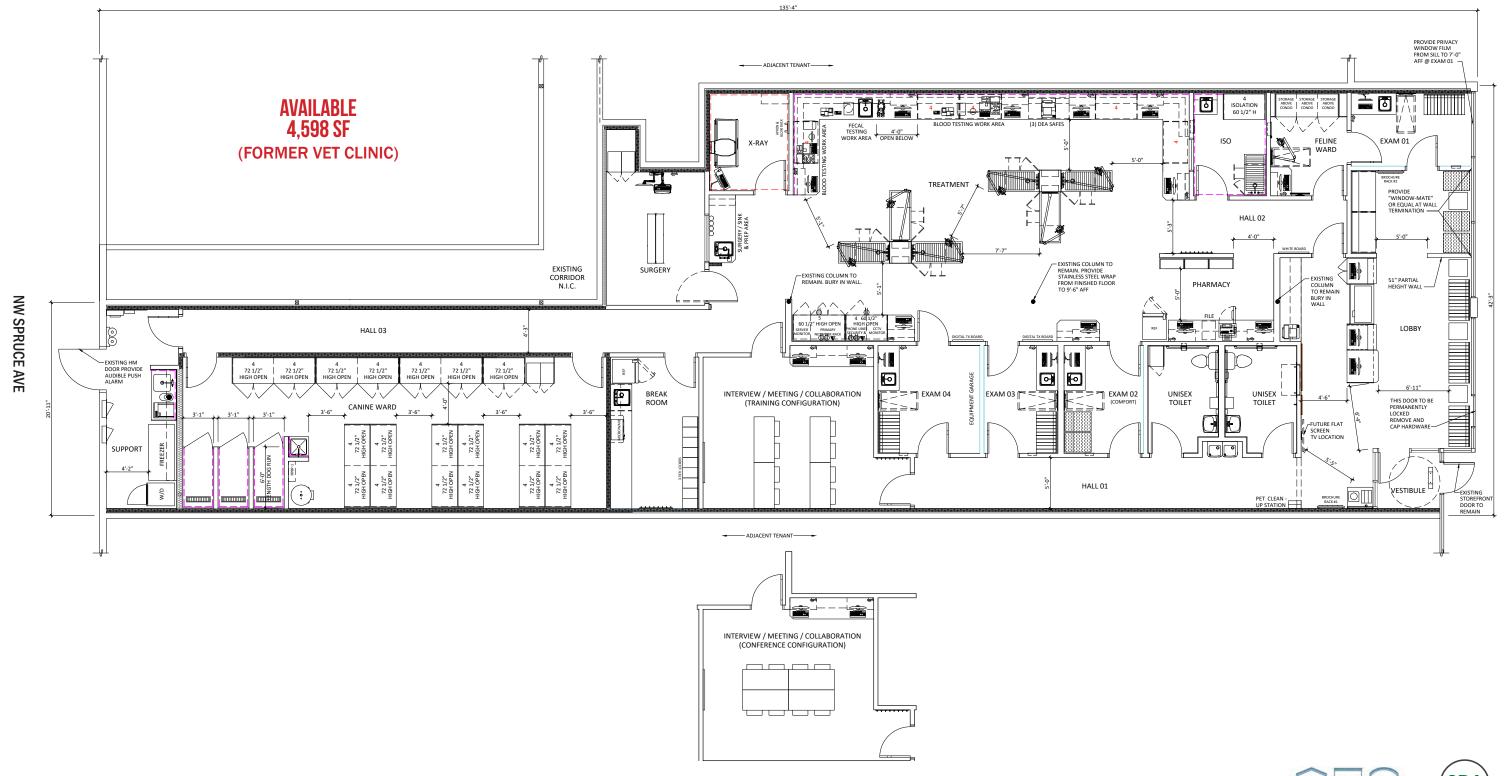

ails

### TRAFFIC COUNTS

NW Circle Blvd - 17,716 ADT ('24) NW 9th Street - 18,315 ADT ('24)

#### HIGHLIGHTS

- Anchored by Market of Choice, Rite Aid, PetSmart and DAISO.
- Strategically positioned at the intersection of the NW 9th Street and Circle Blvd retail corridors.
- Over 400 feet of frontage on NW 9th Street and over 1.200 feet on Circle Blvd.
- Located 3 blocks from the main entrance to Hewlett Packard's campus.
- Over \$1,000,000 was spent on the interior in 2023.



Bob LeFeber 503.807.4174 | bob@cra-nw.com Sam LeFeber 503.866.1956 | sam@cra-nw.com Alex MacLean IV 503.866.6425 | alex4@cra-nw.com







# CORVALLIS CROSSING 948 NW CIRCLE BLVD

CORVALLIS, OR













# **CORVALLIS CROSSING** 948 NW CIRCLE BLVD

CORVALLIS, OR













# 948 NW CIRCLE BLVD

CORVALLIS, OR





# CORVALLIS CROSSING 948 NW CIRCLE BLVD

## **DEMOGRAPHIC SUMMARY**

CORVALLIS, OR

| Source: Regis - SitesUSA (2025) | 1 MILE    | 3 MILE    | 5 MILE    |
|---------------------------------|-----------|-----------|-----------|
| Estimated Population 2024       | 12,053    | 52,312    | 70,488    |
| Estimated Households 2024       | 5,480     | 21,389    | 29,013    |
| Average HH Income               | \$93,314  | \$91,868  | \$101,349 |
| Median Home Value               | \$364,593 | \$450,611 | \$461,909 |
| Daytime Demographics 16+        | 11,485    | 41,292    | 50,487    |
| Some College or Higher          | 80.9%     | 85.9%     | 85.6%     |

**41,292**Daytime Demographics
3 MILE RADIUS

**35.3** Median Age



## **Summary Profile**

2010-2020 Census, 2024 Estimates with 2029