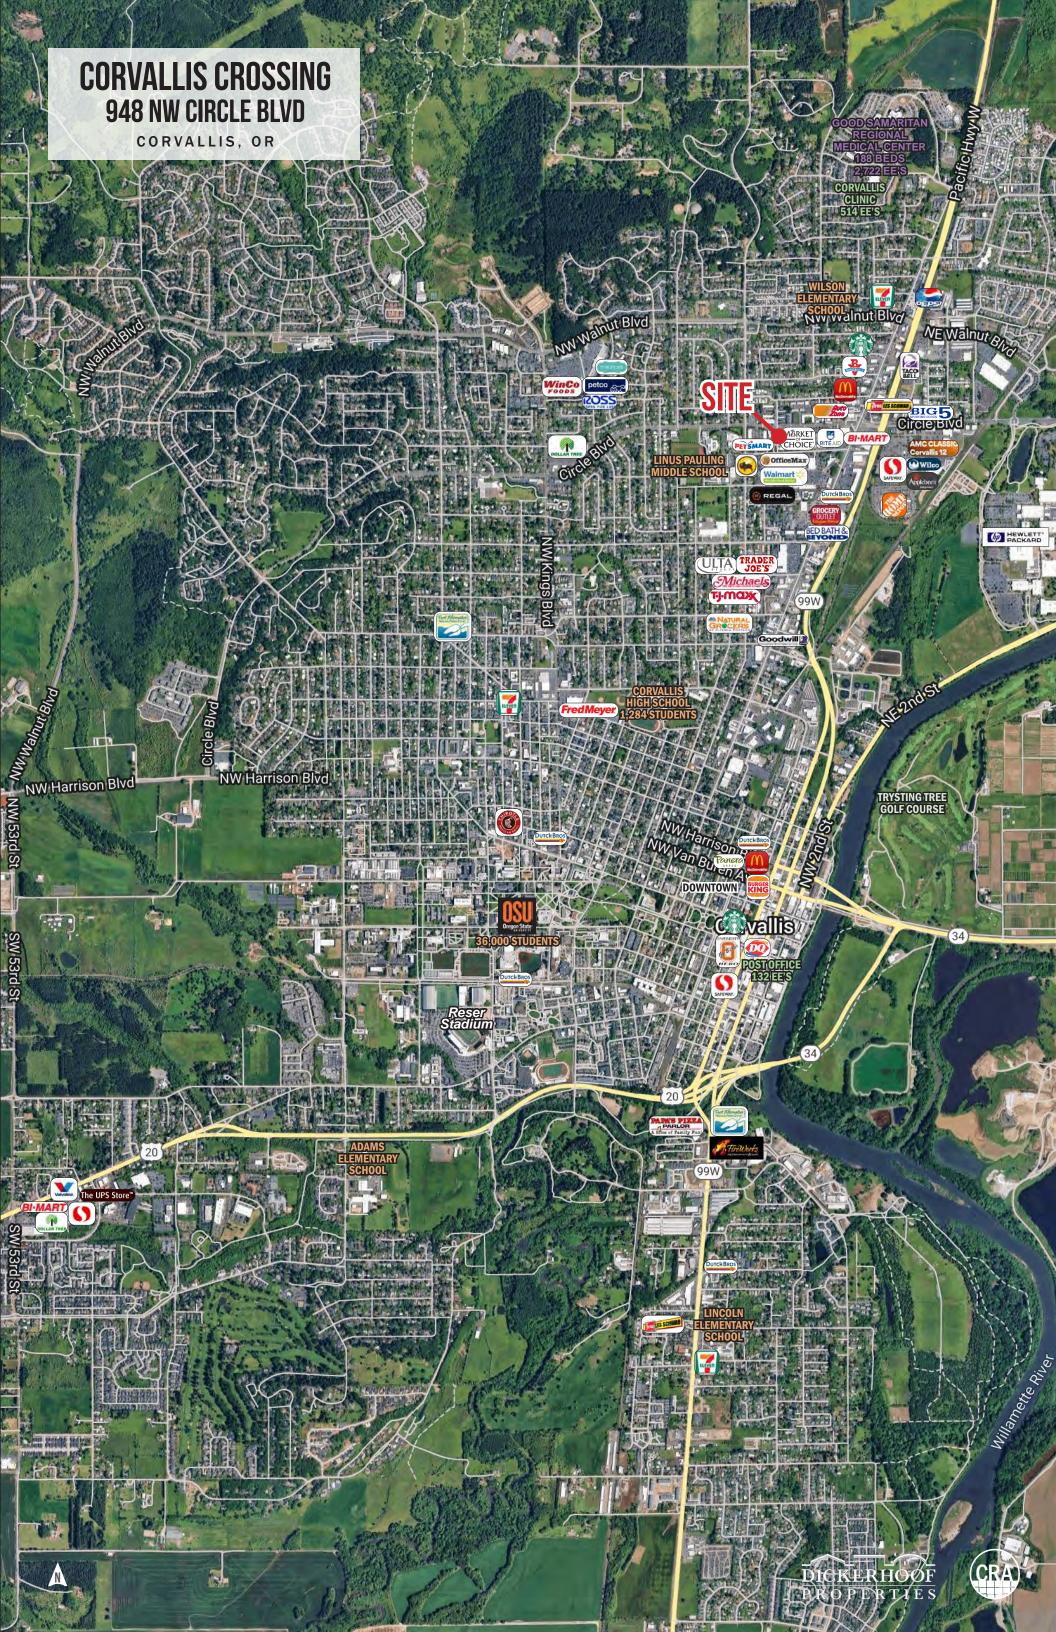

Corvallis Crossing consists of over 130,000 square feet currently anchored by Market of Choice, Rite Aid. PetSmart and DAISO.

Between 2008 and 2011, a substantial repositioning of the entire center was done. Rite Aid relocated to a new prototype building in October 2009. Market of Choice opened in October 2010, and PetSmart opened March 2013.

With many of the retailers in the market located on Ninth Street and Circle Blvd, and along with Oregon State University located a few miles away, and the Hewlett Packard campus within sight, it is easy to understand why this location is widely considered the best in Corvallis.

#### HIGHLIGHTS

- Anchored by Market of Choice, Rite Aid, PetSmart and DAISO.
- Strategically positioned at the intersection of the NW 9th Street and Circle Blvd retail corridors.
- Over 400 feet of frontage on NW 9th Street and over 1.200 feet on Circle Blvd.
- Located 3 blocks from the main entrance to Hewlett Packard's campus.
- Over \$1,000,000 was spent on the interior in 2023.