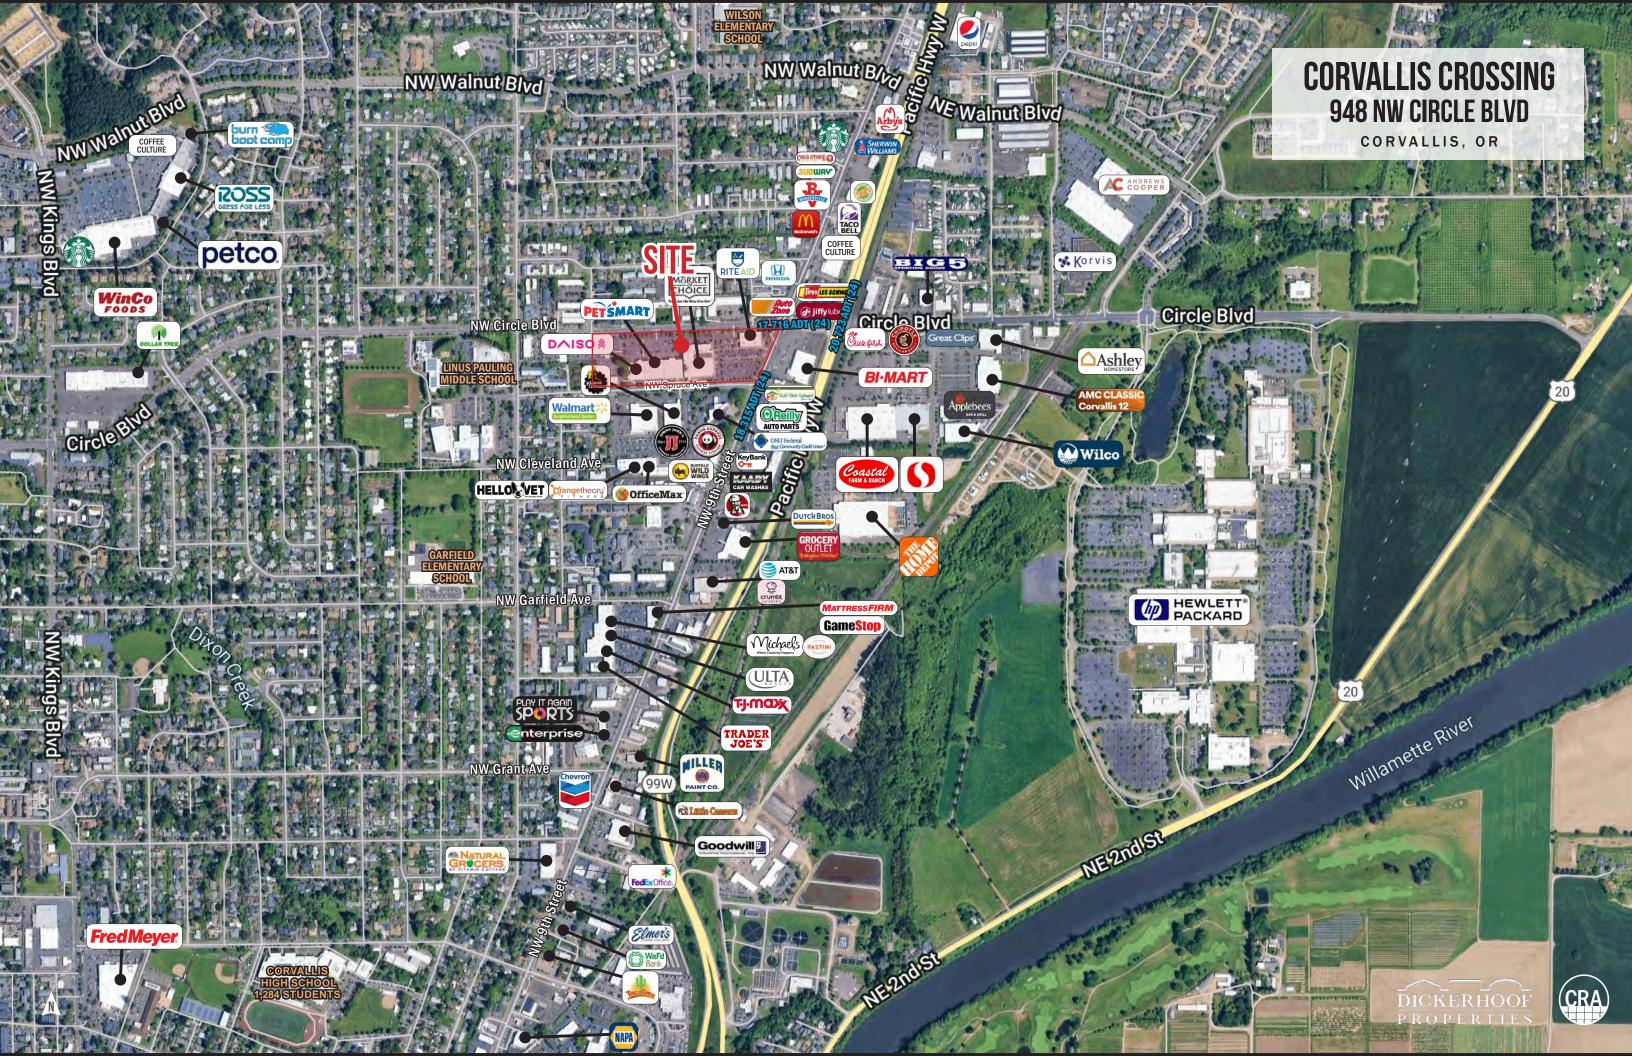

Corvallis Crossing consists of over 130,000 square feet currently anchored by Market of Choice, Rite Aid. PetSmart and DAISO.

Between 2008 and 2011, a substantial repositioning of the entire center was done. Rite Aid relocated to a new prototype building in October 2009. Market of Choice opened in October 2010, and PetSmart opened March 2013.

With many of the retailers in the market located on Ninth Street and Circle Blvd, and along with Oregon State University located a few miles away, and the Hewlett Packard campus within sight, it is easy to understand why this location is widely considered the best in Corvallis.

#### HIGHLIGHTS

- Anchored by Market of Choice, Rite Aid, PetSmart and DAISO.
- Strategically positioned at the intersection of the NW 9th Street and Circle Blvd retail corridors.
- Over 400 feet of frontage on NW 9th Street and over 1.200 feet on Circle Blvd.
- Located 3 blocks from the main entrance to Hewlett Packard's campus.
- Over \$1,000,000 was spent on the interior in 2023.