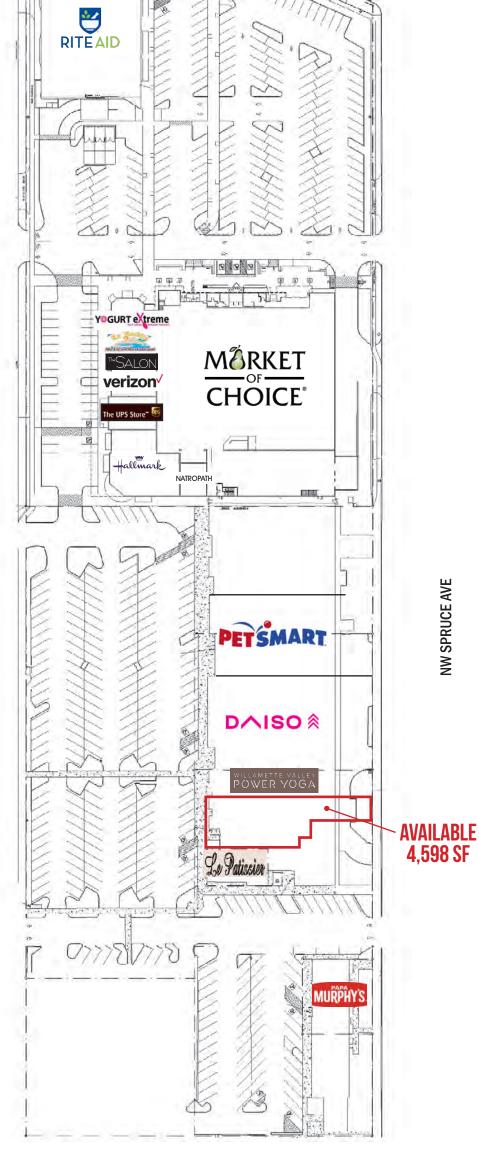

Corvallis Crossing consists of over 130,000 square feet currently anchored by Market of Choice, Rite Aid. PetSmart and DAISO.

Between 2008 and 2011, a substantial repositioning of the entire center was done. Rite Aid relocated to a new prototype building in October 2009. Market of Choice opened in October 2010, and PetSmart opened March 2013.

#### AVAILABLE SPACE

• 4.598 SF

#### HIGHLIGHTS

- Anchored by Market of Choice, Rite Aid, PetSmart and DAISO.
- Strategically positioned at the intersection of the NW 9th Street and Circle Blvd retail corridors.
- Over 400 feet of frontage on NW 9th Street and over 1.200 feet on Circle Blvd.
- Located 3 blocks from the main entrance to Hewlett Packard's campus.
- Over \$1,000,000 was spent on the interior in 2023.