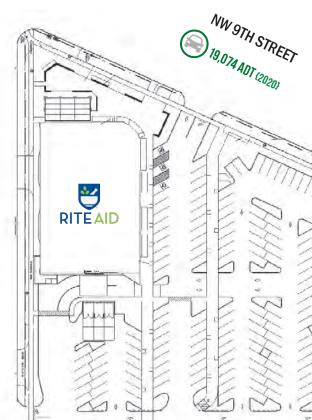

#### ADDRESS

948 NW Circle Blvd, Corvallis, Oregon

### TRAFFIC COUNTS

NW Circle Blvd - 17,716 ADT ('24) NW 9th Street - 18,315 ADT ('24)