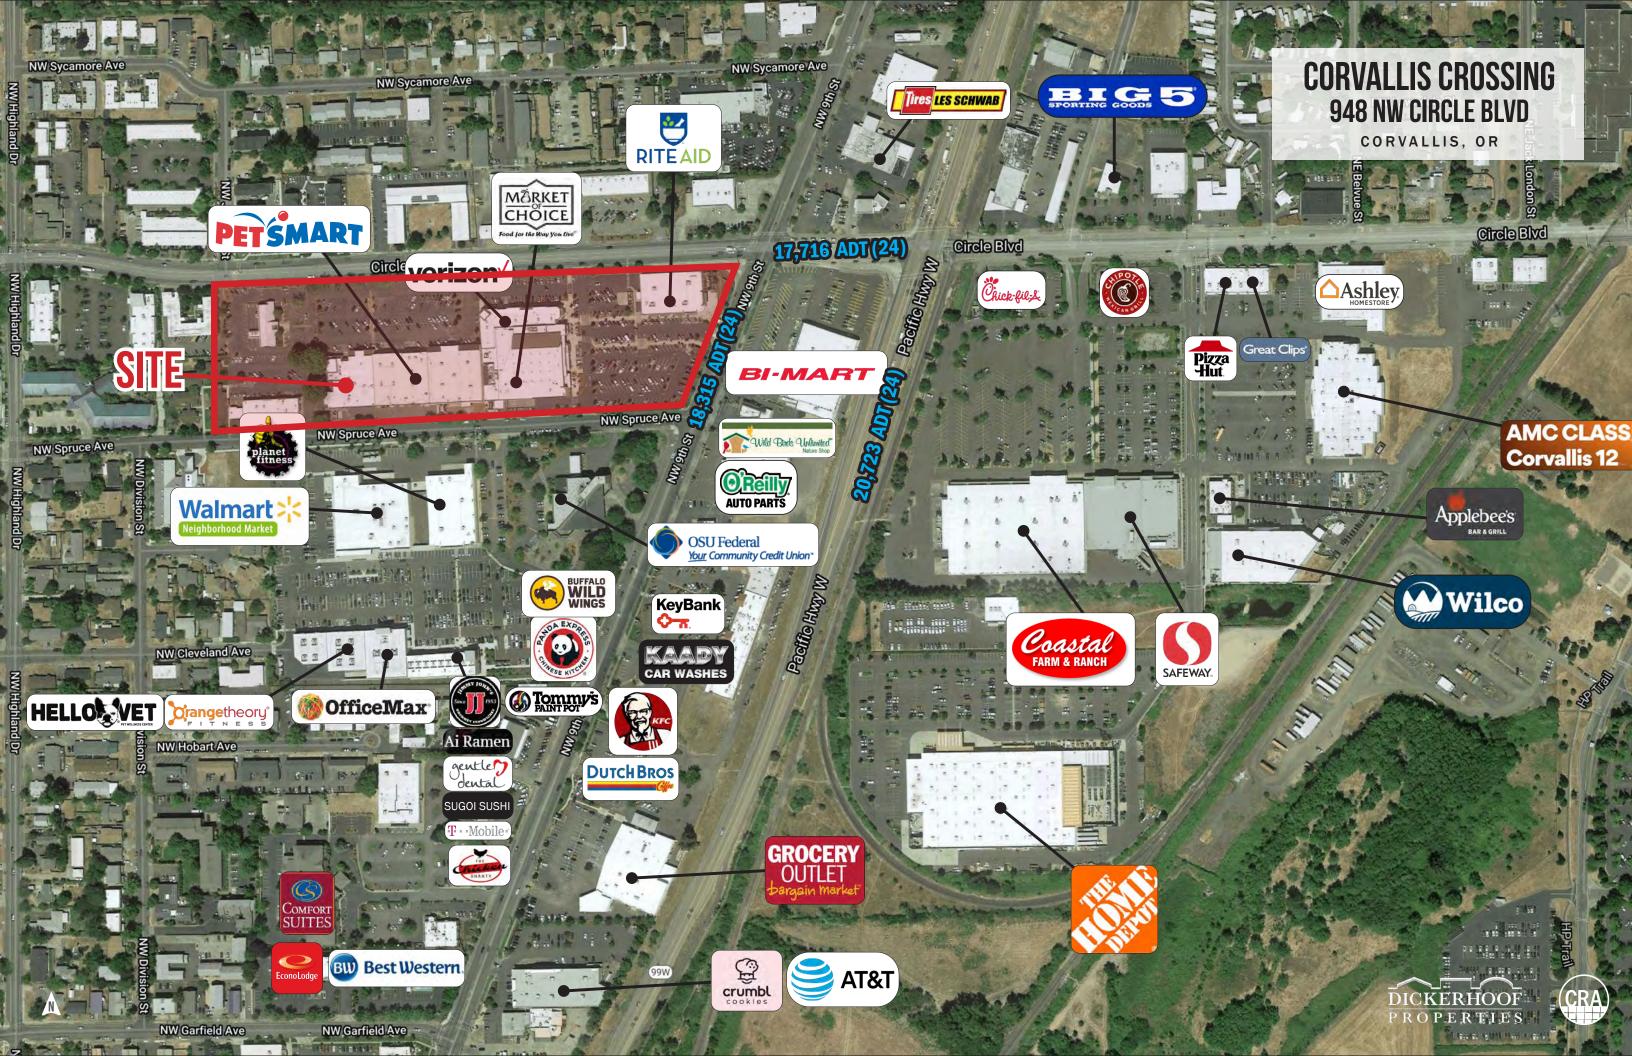

Corvallis Crossing consists of over 130,000 square feet currently anchored by Market of Choice, Rite Aid. PetSmart and DAISO.

Between 2008 and 2011, a substantial repositioning of the entire center was done. Rite Aid relocated to a new prototype building in October 2009. Market of Choice opened in October 2010, and PetSmart opened March 2013.

With many of the retailers in the market located on Ninth Street and Circle Blvd, and along with Oregon State University located a few miles away, and the Hewlett Packard campus within sight, it is easy to understand why this location is widely considered the best in Corvallis.

### TRAFFIC COUNTS

NW Circle Blvd - 17,716 ADT ('24) NW 9th Street - 18,315 ADT ('24)

#### HIGHLIGHTS

- Anchored by Market of Choice, Rite Aid, PetSmart and DAISO.
- Strategically positioned at the intersection of the NW 9th Street and Circle Blvd retail corridors.
- Over 400 feet of frontage on NW 9th Street and over 1.200 feet on Circle Blvd.
- Located 3 blocks from the main entrance to Hewlett Packard's campus.
- Over \$1,000,000 was spent on the interior in 2023.