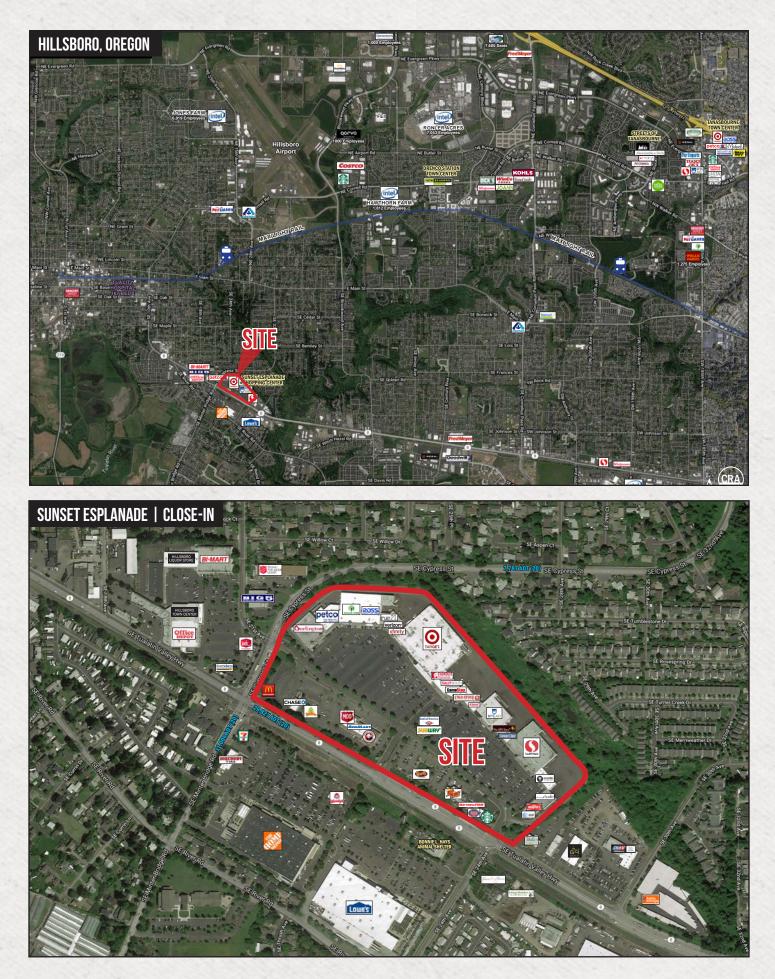

## FOR LEASE SUNSET ESPLANADE TUALATIN VALLEY HWY | HILLSBORD, OR

LOCATION2105-2643 SE Tualatin Valley Hwy, Hillsboro, ORAVAILABLE SPACE1,200 SF | 1,500 SFRENTAL RATEPlease call for detailsCOMMENTS- Located in a highly desirable submarket of Portland, better known as "Silicon Forest." Nearby<br/>employers include Intel, Salesforce, IBM, Genentech, Oracle and Allion USA.<br/>- Major tenant anchors include Safeway, Rite Aid, Target (NAP), Ross, Petco and Dollar Tree.<br/>Pad tenants include Starbucks. McDonalds. Chase Bank. Panda Express and Bank of

- Pad tenants include Starbucks, McDonalds, Chase Bank, Panda Express and Bank of America. Home Depot and Lowe's Home Improvement are located across TV Hwy.
  New residential development, South Hillsboro, is located one mile east of Sunset Esplanade.
- It will consist of 8,000 homes and up to 20,000 new residents at completion.
- There are two access points along SE TV Hwy and one along SE Cypress St as well as monument signs.
- 32.3 acres with approximately 2,090 parking spaces.