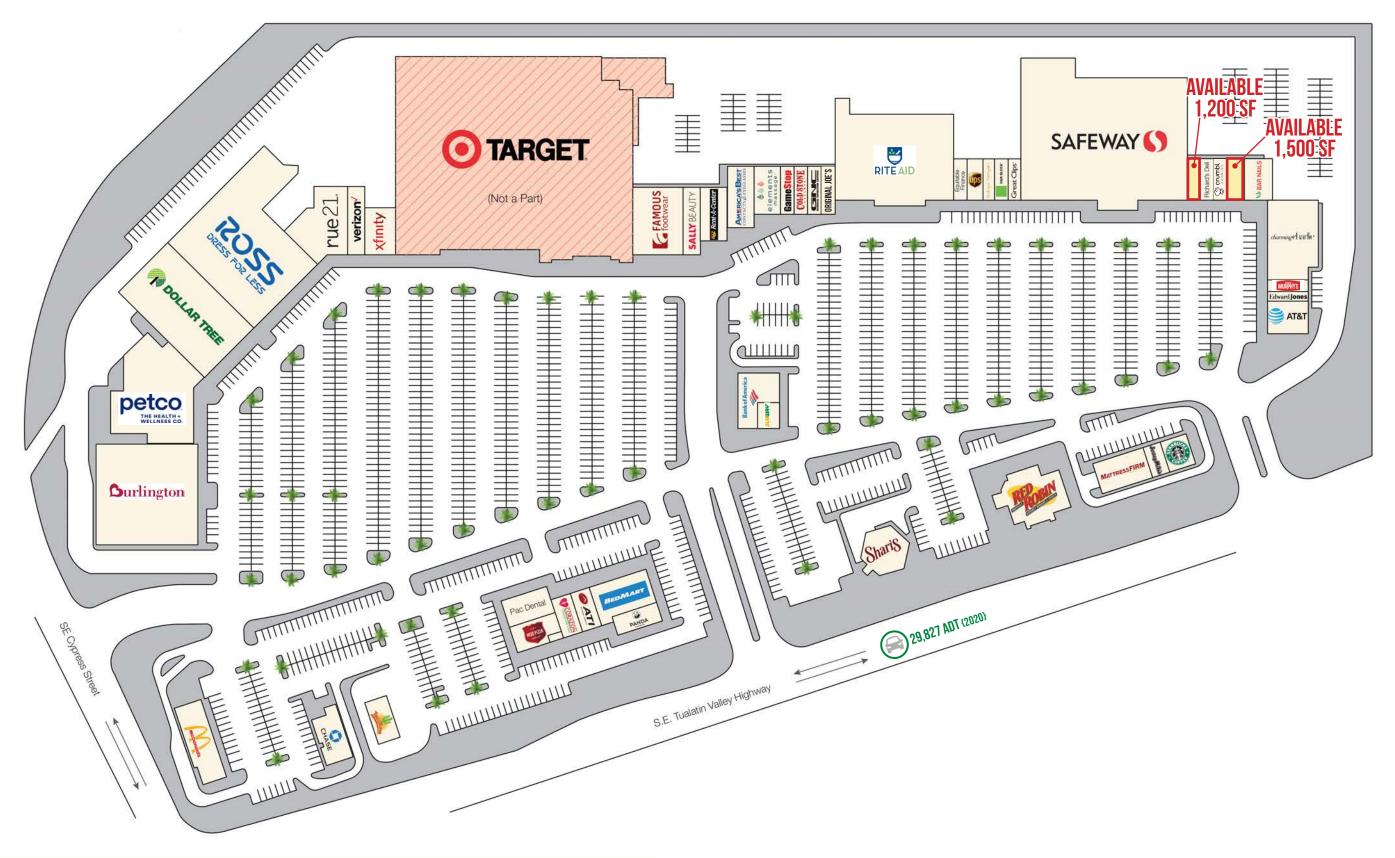

## FOR LEASE SUNSET ESPLANADE TUALATIN VALLEY HWY | HILLSBORD, OR

LOCATION2105-2643 SE Tualatin Valley Hwy, Hillsboro, ORAVAILABLE SPACE1,200 SF | 1,500 SFRENTAL RATEPlease call for detailsCOMMENTS- Located in a highly desirable submarket of Portland, better known as "Silicon Forest." Nearby<br/>employers include Intel, Salesforce, IBM, Genentech, Oracle and Allion USA.<br/>- Major tenant anchors include Safeway, Rite Aid, Target (NAP), Ross, Petco and Dollar Tree.<br/>Pad tenants include Starbucks. McDonalds. Chase Bank. Panda Express and Bank of

- Pad tenants include Starbucks, McDonalds, Chase Bank, Panda Express and Bank of America. Home Depot and Lowe's Home Improvement are located across TV Hwy.
  New residential development, South Hillsboro, is located one mile east of Sunset Esplanade.
- It will consist of 8,000 homes and up to 20,000 new residents at completion.
- There are two access points along SE TV Hwy and one along SE Cypress St as well as monument signs.
- 32.3 acres with approximately 2,090 parking spaces.