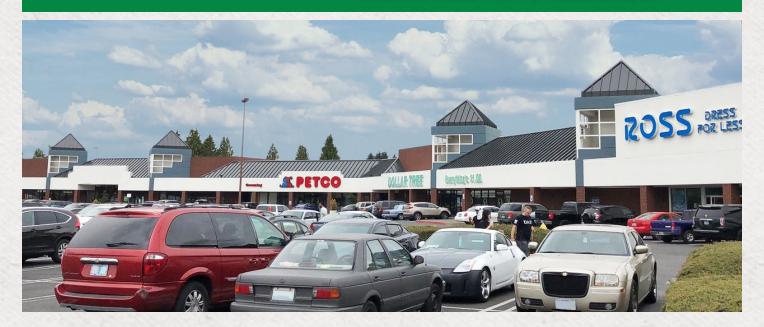

## FOR LEASE SUNSET ESPLANADE TUALATIN VALLEY HWY | HILLSBORD, OR

LOCATION2105-2643 SE Tualatin Valley Hwy, Hillsboro, ORAVAILABLE SPACE1,200 SF | 1,500 SFRENTAL RATEPlease call for detailsCOMMENTS- Located in a highly desirable submarket of Portland, better known as "Silicon Forest." Nearby<br/>employers include Intel, Salesforce, IBM, Genentech, Oracle and Allion USA.<br/>- Major tenant anchors include Safeway, Rite Aid, Target (NAP), Ross, Petco and Dollar Tree.<br/>Pad tenants include Starbucks. McDonalds. Chase Bank. Panda Express and Bank of