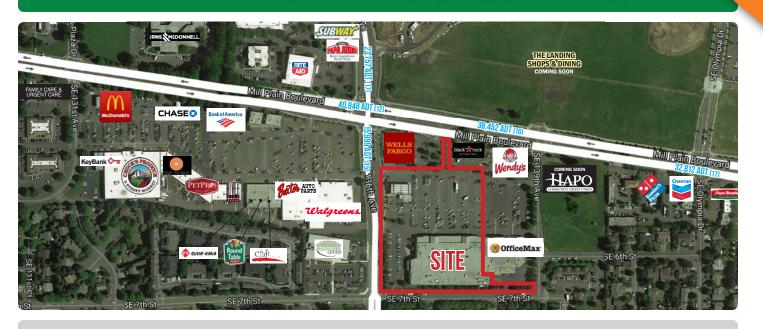

## AVAIIABIE 6 20 19 SAFEWAY BUILDING

136TH AVE & MILL PLAIN BLVD | VANCOUVER, WA

LOCATION

13719 SE Mill Plain Blvd, Vancouver, WA 98684

**AVAILABLE SPACE** 

68,164 SF building | 5 MPD Fuel Station with Convenience Store

RENTAL RATE

Building: \$12.00/SF, NNN | Fuel Station: \$125,000 per year, NNN

**COMMENTS** 

- Monument sign on Mill Plain Blvd.
- 5.95 acres with 308 parking spaces.
- The building will be leased with fixtures in place.
- Fuel station has 5 MPDs (two 20,000 gallon tanks) with a 500 SF under canopy convenience store.
- The site is at a 4-way lighted intersection just south of The Landing which has 390 residential units under construction.

TRAFFIC COUNTS

Mill Plain Blvd » 38,452 ADT (16) **136th Ave »** 15,999 ADT (15)

Source: Regis - SitesUSA (2018)

DFMOGRAPHICS

|                           |          | O IIIILL | O IIIILL |
|---------------------------|----------|----------|----------|
| Estimated Population 2018 | 19,265   | 110,031  | 220,631  |
| Population Forecast 2023  | 21,114   | 120,575  | 239,974  |
| Average HH Income         | \$83,736 | \$91,949 | \$88,273 |
| Employees                 | 8,119    | 37,226   | 110,455  |
|                           |          |          |          |