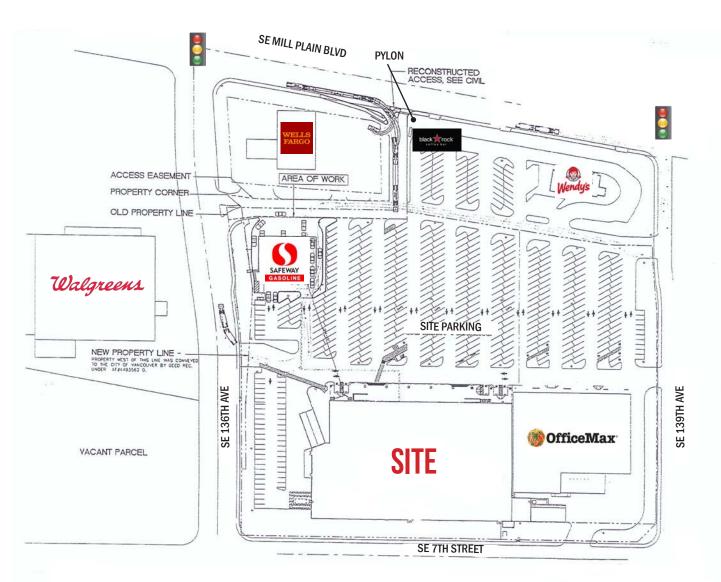

## AVAIIABIE 6 20 19 SAFEWAY BUILDING

136TH AVE & MILL PLAIN BLVD | VANCOUVER, WA

LOCATION

13719 SE Mill Plain Blvd, Vancouver, WA 98684

**AVAILABLE SPACE** 

68,164 SF building | 5 MPD Fuel Station with Convenience Store

RENTAL RATE

Building: \$12.00/SF, NNN | Fuel Station: \$125,000 per year, NNN

**COMMENTS** 

- Monument sign on Mill Plain Blvd.
- 5.95 acres with 308 parking spaces.
- The building will be leased with fixtures in place.
- Fuel station has 5 MPDs (two 20,000 gallon tanks) with a 500 SF under canopy convenience store.
- The site is at a 4-way lighted intersection just south of The Landing which has 390 residential units under construction.