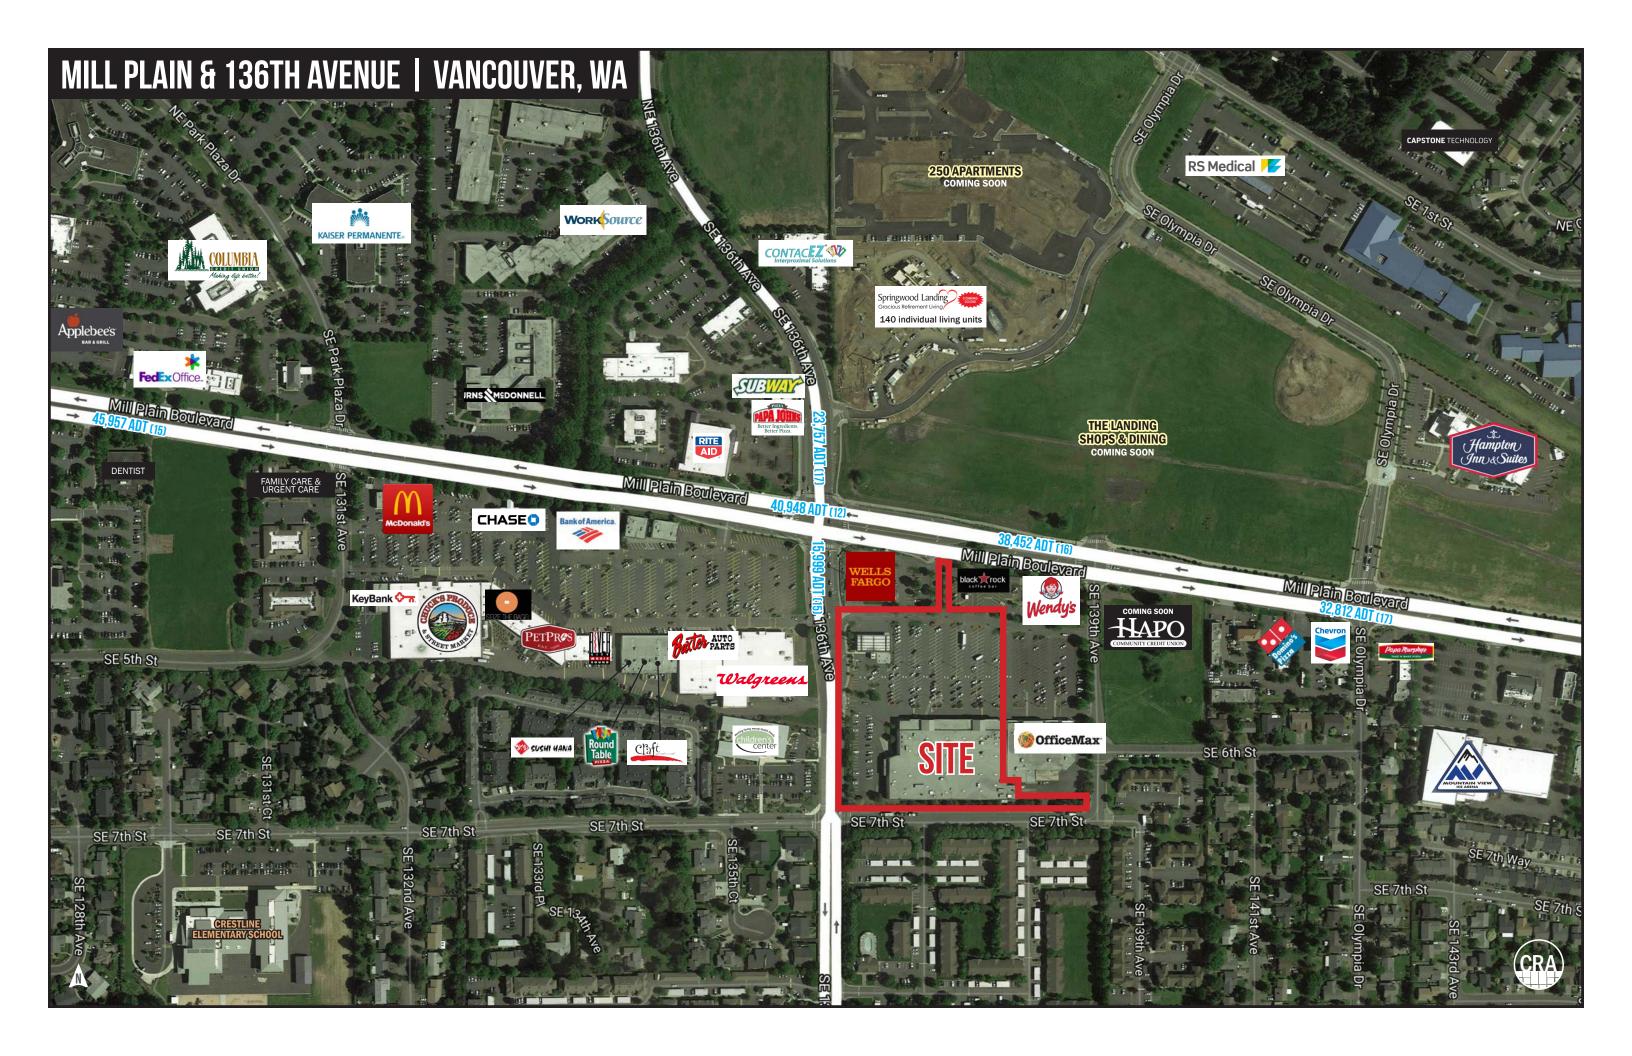

## AVAIIABIE 6 20 19 SAFEWAY BUILDING

136TH AVE & MILL PLAIN BLVD | VANCOUVER, WA

LOCATION

13719 SE Mill Plain Blvd, Vancouver, WA 98684

**AVAILABLE SPACE** 

68,164 SF building | 5 MPD Fuel Station with Convenience Store

RENTAL RATE

Building: \$12.00/SF, NNN | Fuel Station: \$125,000 per year, NNN

**COMMENTS** 

- Monument sign on Mill Plain Blvd.
- 5.95 acres with 308 parking spaces.
- The building will be leased with fixtures in place.
- Fuel station has 5 MPDs (two 20,000 gallon tanks) with a 500 SF under canopy convenience store.
- The site is at a 4-way lighted intersection just south of The Landing which has 390 residential units under construction.

TRAFFIC COUNTS

Mill Plain Blvd » 38,452 ADT (16) **136th Ave »** 15,999 ADT (15)

Source: Regis - SitesUSA (2018)

DFMOGRAPHICS

|                           |          | O IIIILL | O IIIILL |
|---------------------------|----------|----------|----------|
| Estimated Population 2018 | 19,265   | 110,031  | 220,631  |
| Population Forecast 2023  | 21,114   | 120,575  | 239,974  |
| Average HH Income         | \$83,736 | \$91,949 | \$88,273 |
| Employees                 | 8,119    | 37,226   | 110,455  |
|                           |          |          |          |