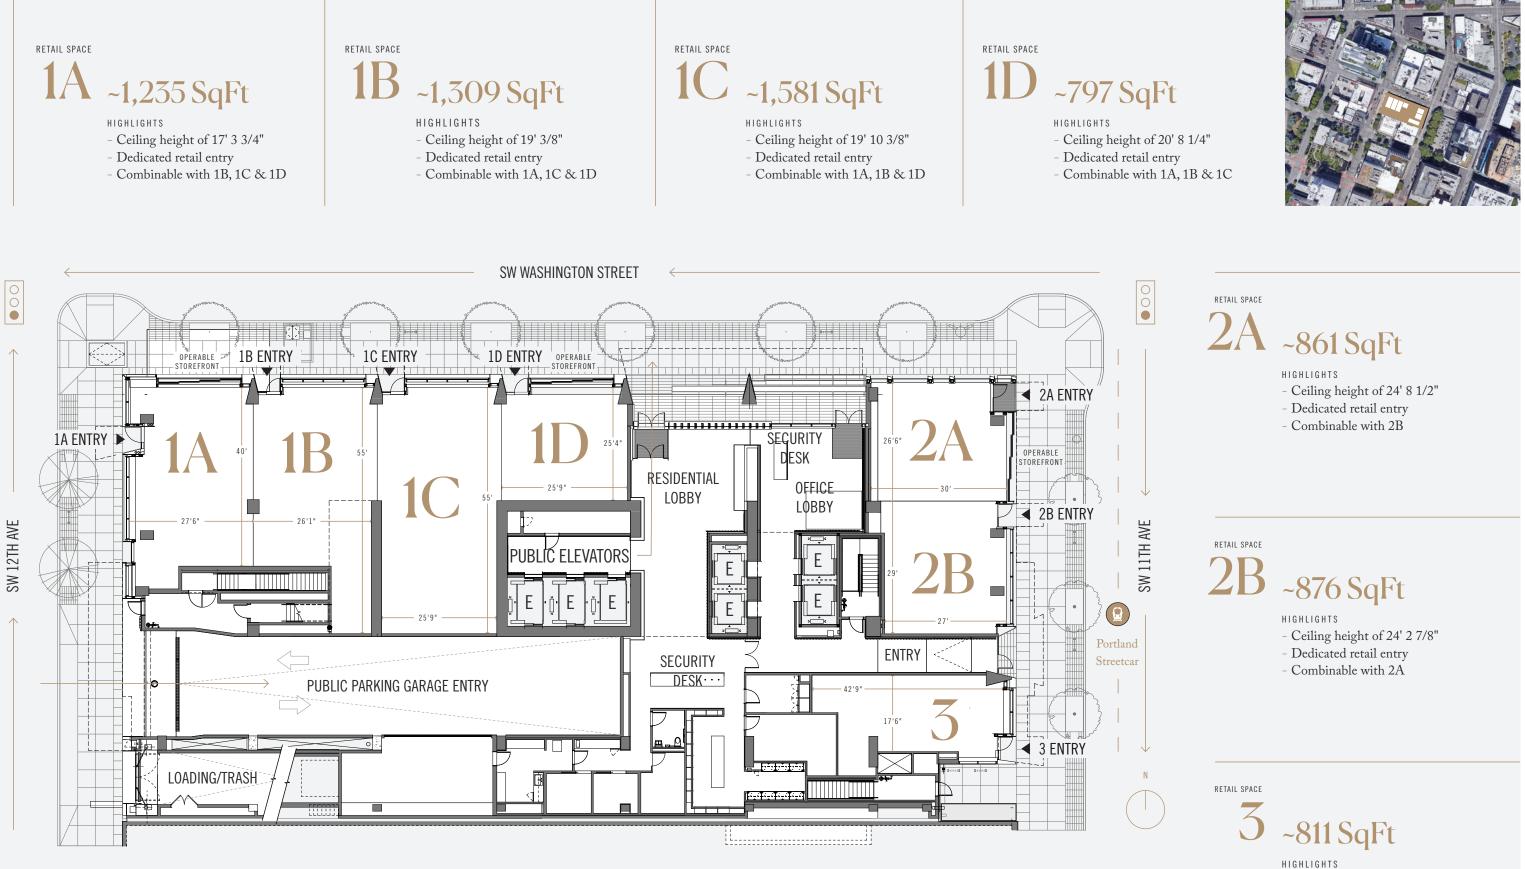

### Highlights AT A GLANCE

- Up to 7 ground floor retail spaces
- Located in private West End cleaning and security district
- Retail spaces from ~797 sq ft up to ~4,922 combinable sq ft
- Ceiling heights up to 24'8 1/2"
- 7,470 total sq ft available
- Ability to combine adjacent spaces
- Operable windows/glass sliders
- Subterranean in-building parking available for customers and employees
- 24/7 onsite security and patrols
- Targeting LEED Platinum
- Available early 2023

Owner MACHUS

7 Ground Floor Retail Spaces Available For Lease

- Ceiling height of 10' 2 1/4"
- Dedicated retail entry

Convenient Street Parking and Public Customer Parking Onsite, Adjacent Portland Streetcar Stop

There's no better location to take advantage of Portland's incredibly connected and convenient transit system, and convenient public off-street parking onsite with opportunities for validation.

Food & Beverage Operators Within a 1-Block Radius Average Over \$1,000/SF in Sales