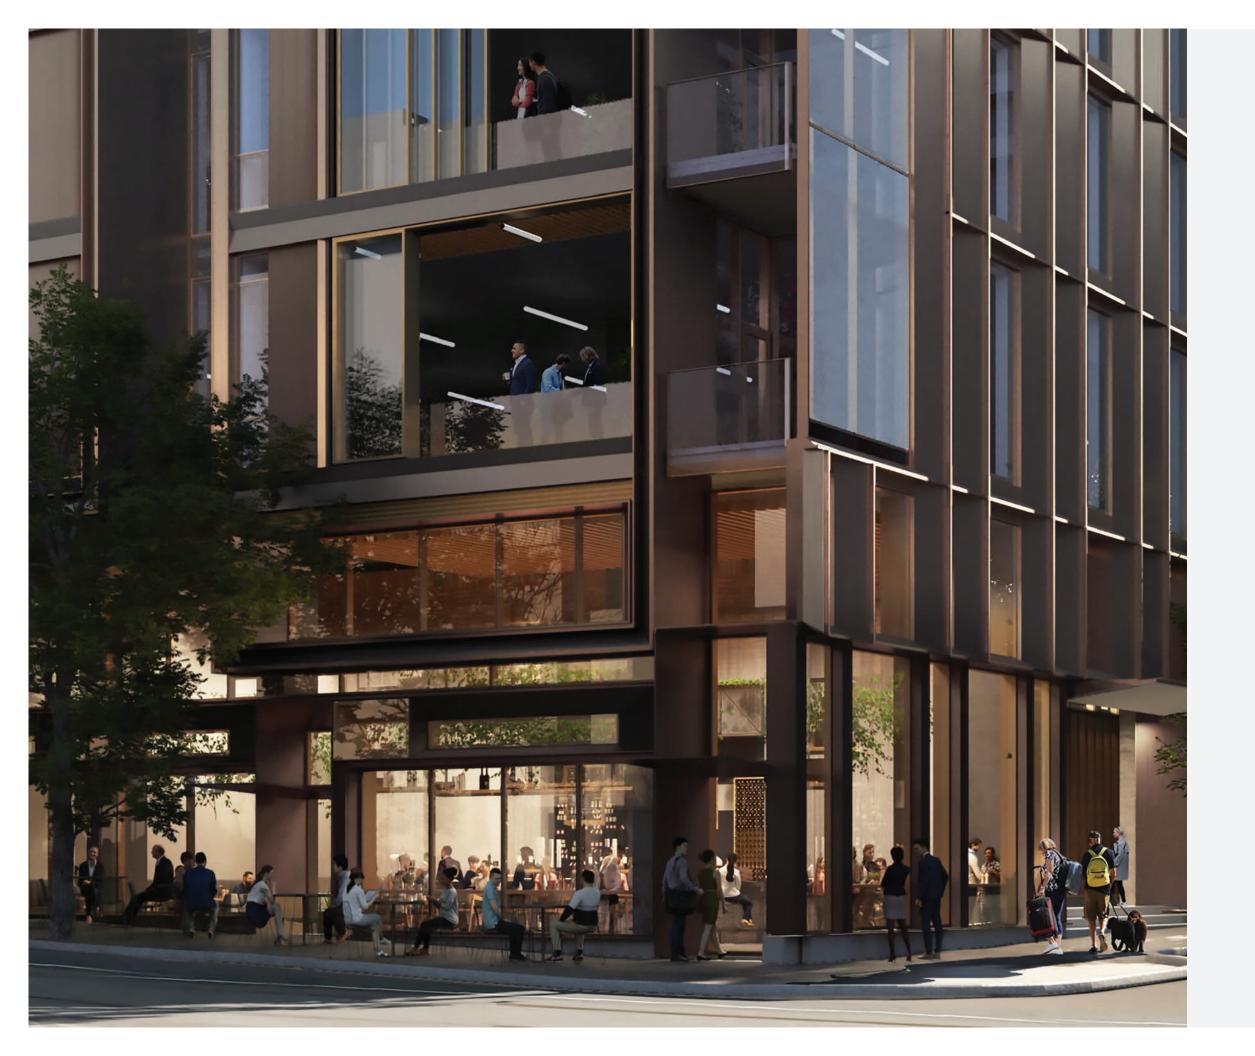

# Next. Level.

11W is located at the very epicenter of Downtown Portland's West End neighborhood, home to some of the city's most acclaimed dining and shopping. 11W offers a dynamic mix of office space, luxury residences and retail, as well as reserved & public underground parking, bringing 24/7 activation to one of Portland's most sought-after addresses. Featuring world-class design by the renowned architecture firm ZGF, every inch of 11W has been studied and optimized, from its sophisticated air filtration systems to its customized Japanese steel exterior and large plate German glass. 11W's retail storefronts feature sliding glass panels, providing tenants and their customers seamless indoor/outdoor connectivity.

# THE RETAIL AT 11W

### Highlights AT A GLANCE

- Up to 7 ground floor retail spaces
- Located in private West End cleaning and security district
- Retail spaces from ~797 sq ft up to ~4,922 combinable sq ft
- Ceiling heights up to 24'8 1/2"
- 7,470 total sq ft available
- Ability to combine adjacent spaces
- Operable windows/glass sliders
- Subterranean in-building parking available for customers and employees
- 24/7 onsite security and patrols
- Targeting LEED Platinum
- Available early 2023