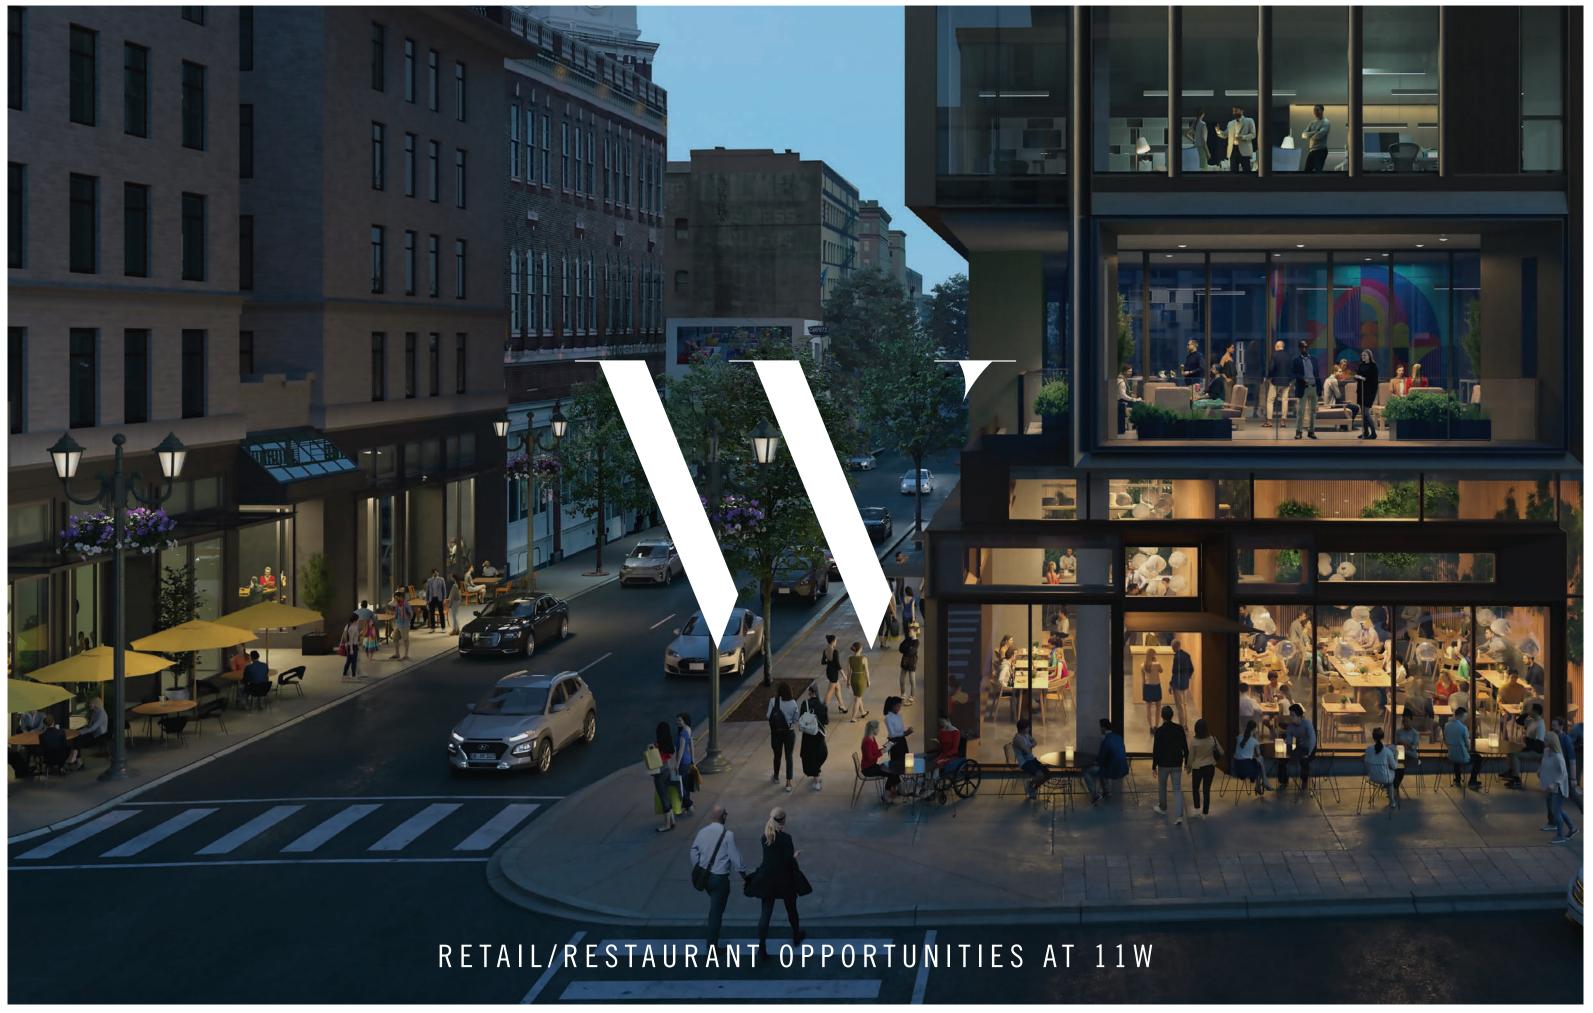

# Next. Level.

11W is located at the very epicenter of Downtown Portland's West End neighborhood, home to some of the city's most acclaimed dining and shopping. 11W offers a dynamic mix of office space, luxury residences and retail, as well as reserved & public underground parking, bringing 24/7 activation to one of Portland's most sought-after addresses. Featuring world-class design by the renowned architecture firm ZGF, every inch of 11W has been studied and optimized, from its sophisticated air filtration systems to its customized Japanese steel exterior and large plate German glass. 11W's retail storefronts feature sliding glass panels, providing tenants and their customers seamless indoor/outdoor connectivity.

# THE RETAIL AT 11W

### THE CITY'S NEW INTERSECTION.

### Highlights AT A GLANCE

- Up to 7 ground floor retail spaces
- Located in private West End cleaning and security district
- Retail spaces from ~797 sq ft up to ~4,922 combinable sq ft
- Ceiling heights up to 24'8 1/2"
- 7,470 total sq ft available
- Ability to combine adjacent spaces
- Operable windows/glass sliders
- Subterranean in-building parking available for customers and employees
- 24/7 onsite security and patrols
- Targeting LEED Platinum
- Available early 2023